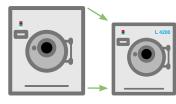

# Compact machine

-40%

less space

Forward tilting for easier garments unloading