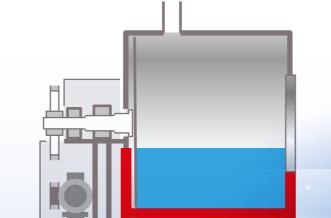

## Low liquor ratio

20% less time

-20%

**NEW BEATERS DESIGN** 

Stronger mechanical action on garments accelerates the stone wash effect.

**LESS STONES** 