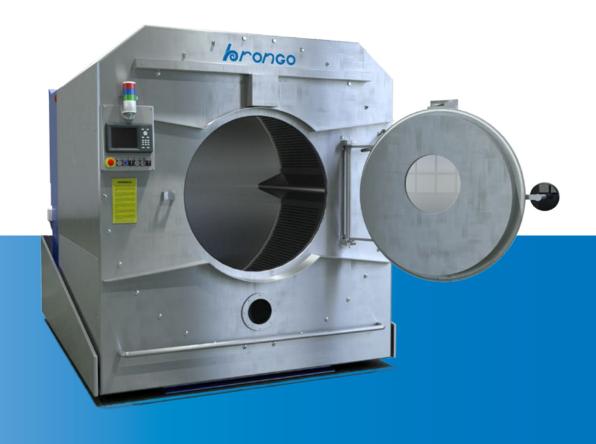

# Compact machine

Manufactured for all treatments on ready made garments such as stone wash (enzymes and stones), rinsing and softening

## Low liquor ratio

20% less time

-20%

**NEW BEATERS DESIGN** 

Stronger mechanical action on garments accelerates the stone wash effect.

**LESS STONES** 